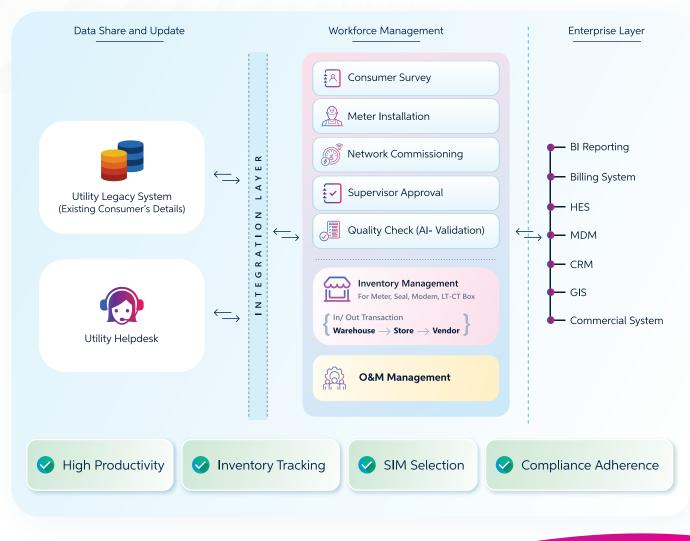

## Index – Commission – Monitor Driving Change Meter by Meter for Better Tomorrow

Collaborating with UGO, you can effectively address the challenge of balancing cost control with service quality. UGO seamlessly integrates Workforce Management (WFM) systems incorporating consumer indexing, meter installation, network commissioning with HES, inventory control, and quality installation monitoring. This solution ensures that field personnel and AMI monitoring agencies have real-time access to relevant information in the most suitable format, regardless of their location.

# Workforce Management

#### **One-Stop Solution**

Cloud based end to end survey and meter installation at consumer, DT, Feeder for schedule, dispatch, and monitoring work quality.

#### Inventory Management

Warehouse to store to vendor segregation of all relevant materials like meter, meter box, modem, DCU, seal etc.

#### Interconnectivity

Seamless integration with HES/MDM & billing systems without disturbing existing eco system for smooth data exchange.