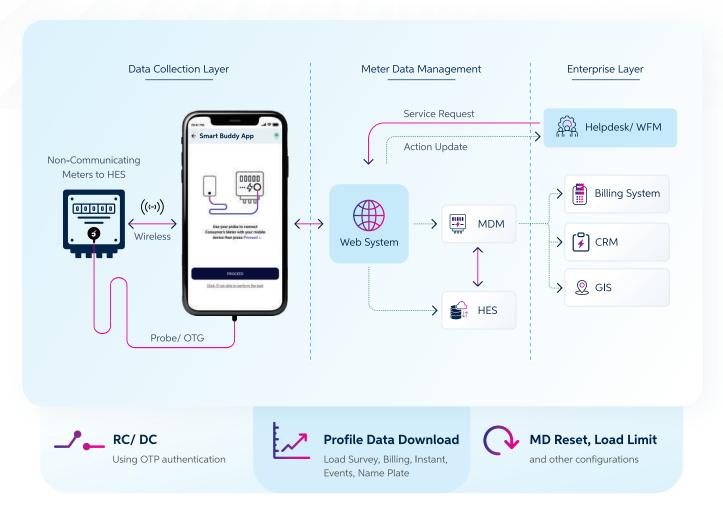

# Connect - Collect - Control Paving the way for Last Mile Connectivity

The UGO Smart Buddy mobile application empowers utilities by establishing a seamless authenticated Mobile-to-Meter (M2M) connection for non-communicating AMI and AMR meters on-site. This versatile app facilitates meter relay control (RC/DC), configuration and data downloads, offering fingertip access to non-communicating meters in secured manner.

#### Profile Data Retrieval

Collect & sync meter recorded (Instant, Billing, Load Survey & Events) data with remote server

#### **Configuration & Control**

Connect/Disconnect, programmable setting facility

#### Smooth Integration

Support easy manageability, configurability, scalability, integration with the systems without any architectural changes.

#### **Flexible Operation**

Supports online/offline mode of operation to enable a cost-effective solution while capturing geo location simultaneously.

#### Cross-platform Compatibility

Assorted communication protocols (TCP/IP, FTP, HTTPS, MQTT), Android 6+ platforms and multiple data formats

#### Secure Communication

API based two-way communication for encrypted data push (with HES/MDM/WFM).

#### Authentication Method

Facility to allow only registered user to login/control into the application with OTP verification.

#### **Device Friendly**

Provision of meter re-connection through the optical cable, OTG cable and Bluetooth Optical adapter or similar devices.

#### Location Tracking

Support accurate GPS co-ordinates capturing from mobile device.

Inventive Software Solutions (P) Ltd.

Registered Office : 607, Prateek Centre, Sanjay Place, Agra- 282 002 (U.P.) INDIA Corporate Office : B-14, Ground Floor Sector 67, Noida- 201301 (U.P.) INDIA