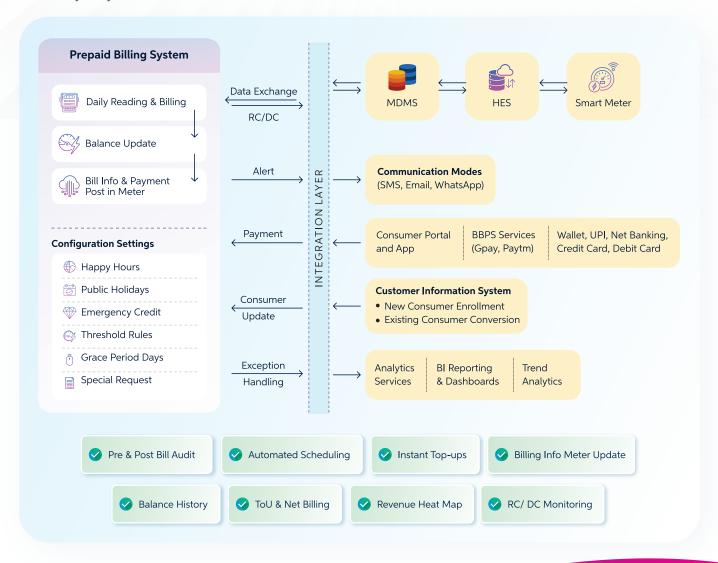

# Perfect Trio of Bill, Recharge, and Hassle Free Services

Introducing the UGO Smart Prepaid System, where billing accuracy and savings converge, putting you firmly in control. Easily top up your account from anywhere, at any time, and enjoy peace of mind with our automated notifications and alerts that informs about your balance and usage patterns. Utilize prepaid configuration, schedulers and balance maintenance facility for your ease.

#### Post to Pre Conversion

Smooth conversion from postpaid to prepaid for new or existing consumers with accounting and uninterrupted services.

#### **Proper Recording**

Activity logging of reading, billing & balance heads on daily basis in a single quick view for transparency and clarity.

#### Disconnection Control

Set of rules like emergency credit, grace period, threshold that provides convenience for consumer to avoid disconnection.

#### Online Payments

Made easy payment channels of wallet, UPI, credit or debit card etc. via payment gateway and BBPS integrated system.

#### Integrated Eco-system

Integration with enterprise systems such as GIS, CIS, BI reporting, Billing, MDM and others to leverage value.

Inventive Software Solutions (P) Ltd.

Registered Office: 607, Prateek Centre, Sanjay Place, Agra-282 002 (U.P.) INDIA Corporate Office: B-14, Ground Floor Sector 67, Noida-201301 (U.P.) INDIA