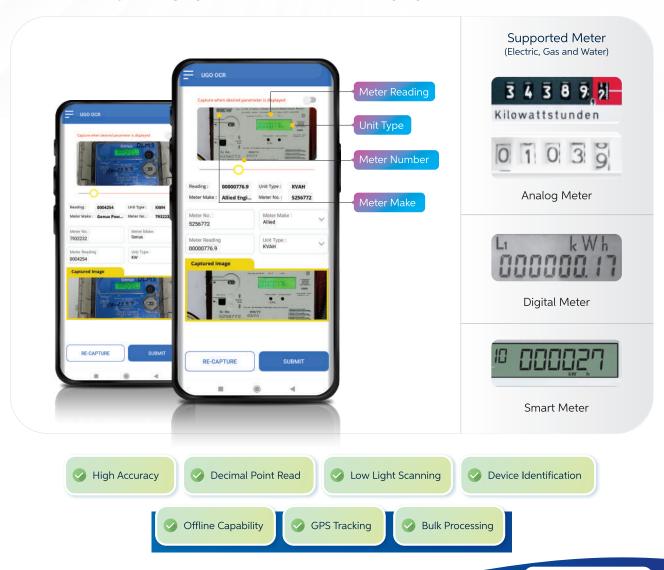

# Say Goodbye to Manual Meter Reads

With technological advancement, utilities are relying on fast and promising solutions for accurate meter data collection and usage. UGO offers an automatic, reliable and simple Albased OCR Solution which aid in scanning, reading, and providing inputs for relevant meter data information such as meter reading, unit type, meter serial number, and meter manufacturer by leveraging advanced machine learning algorithms.

### **Key Features**