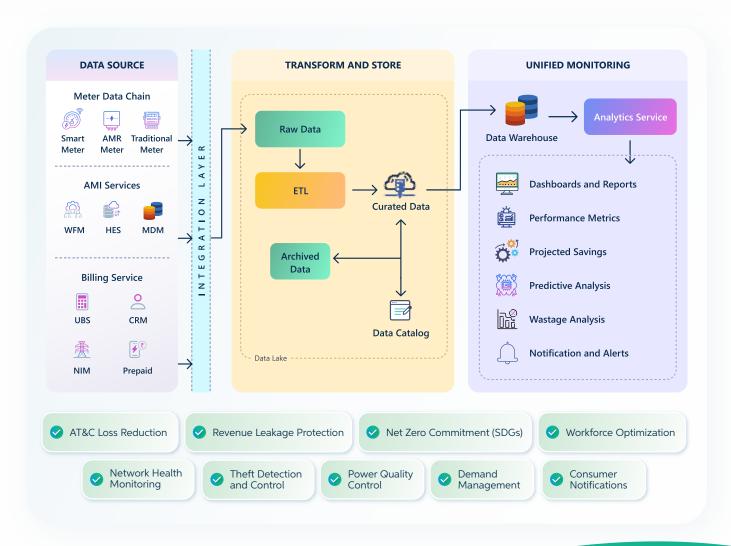

#### Cross-system Analysis

Our innovative platform pulls information from multiple systems for proactive analysis of hidden trends and powerful correlations.

#### **KPI Target Reporting**

Rich UI/UX based dynamic reports to interact with and interrogate your energy data for loss reduction and network optimization.

#### Interconnectivity

Seamless integration with diverse systems without disturbing existing eco system for smooth data exchange & interoperability.

#### Operations Wastage Analysis

Overnight activity and periods of high power activity will guide you to sources of operational wastage for additional kWh and cost savings.

#### 360-degree Awareness

Personalized alerts/notifications on operational failures, consumer safety & protection, billing updates, smart metering exceptions etc.

#### **Holistic Solution**

Cloud based end to end monitoring system empowering enterprises to measure, monitor, analyze and optimize distribution network.

#### **Anomaly Detection**

Real-time monitoring of grid operations, asset performance, and customer behavior for pinpoint theft & high loss areas.

#### Peak Demand Management

Analyzing strategies to reduce or shift energy consumption during peak demand periods, thereby minimizing costs and strain on the grid.

#### Carbon Emissions Reduction

Assessing the amount of greenhouse gas emissions avoided or reduced as a result of energy-saving initiatives.

Inventive Software Solutions (P) Ltd.

Registered Office: 607, Prateek Centre, Sanjay Place, Agra- 282 002 (U.P.) INDIA Corporate Office: B-14, Ground Floor Sector 67, Noida-201301 (U.P.) INDIA