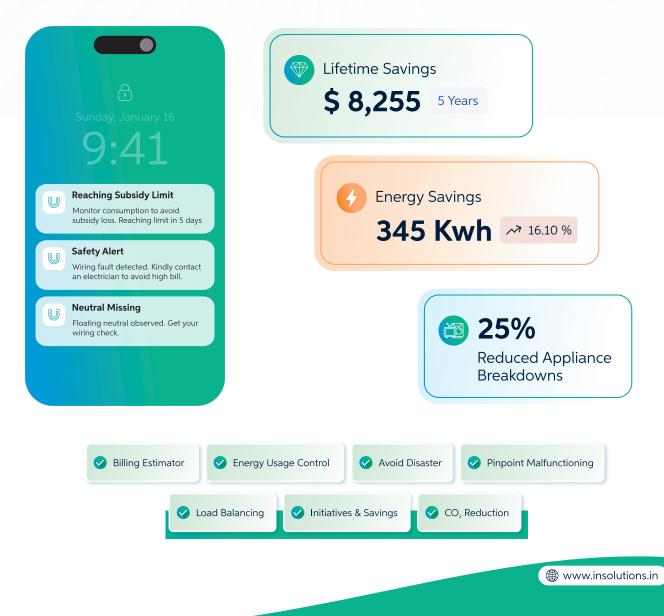

#### Subsidy Tracker

Helps in tracking the utilization of energy under subsidy limits and alerts on threshold to avoid expense.

#### Fault Detection

Find out before your wiring defect leads to appliance damage, electricity leakage or devices turn on and off.

#### Floating Neutral

Warn users of conditions consistent with dangerous floating neutral to help confirm diagnosis.

#### **Incorrect Configuration Alert**

Highlighting anomalies in load unbalancing, solar configurations and sensors at home.

#### Carbon Management

Embracing energy management notifications brings you a step closer to net zero commitment by lowering CO<sub>2</sub> emissions.

Inventive Software Solutions (P) Ltd.

Registered Office : 607, Prateek Centre, Sanjay Place, Agra- 282 002 (U.P.) INDIA Corporate Office : B-14, Ground Floor Sector 67, Noida- 201301 (U.P.) INDIA